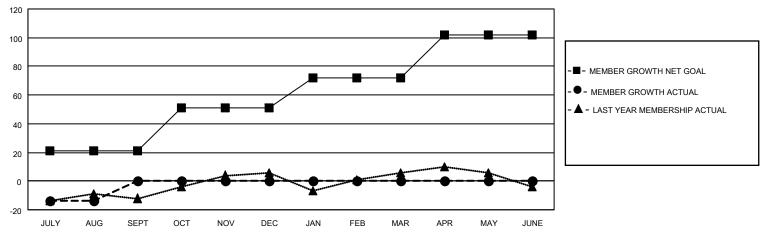

## District 27 C2

| Clubs                 |               |           |               | Members               |                        |                         |                                                    |
|-----------------------|---------------|-----------|---------------|-----------------------|------------------------|-------------------------|----------------------------------------------------|
| RESULTS FOR 2023-2024 |               |           |               | RESULTS FOR 2023-2024 |                        |                         |                                                    |
| QUARTER               | NEW CLUB GOAL | NEW CLUBS | DROPPED CLUBS | QUARTER MEMB          | BER GROWTH NET<br>GOAL | MEMBER GROWTH<br>ACTUAL | DROPPED<br>MEMBERS ACTUAL<br>(including transfers) |
| JULY/AUG/SEPT         | 0             | 0         | 0             | JULY/AUG/SEPT         | 21                     | 19                      | 29                                                 |
| OCT/NOV/DEC           | 0             | 0         | 0             | OCT/NOV/DEC           | 30                     | 0                       | 0                                                  |
| JAN/FEB/MAR           | 1             | 0         | 0             | JAN/FEB/MAR           | 21                     | 0                       | 0                                                  |
| APR/MAY/JUNE          | 0             | 0         | 0             | APR/MAY/JUNE          | 30                     | 0                       | 0                                                  |

### GOALS AND ACTUAL MEMBERS CUMULATIVE

| DROPPED CLUBS: 0 |    | 10 CLUBS OF 40 ADDED 1 OR | GENDER DISTRIBUTION                 |              |  |
|------------------|----|---------------------------|-------------------------------------|--------------|--|
|                  |    | MORE NEW MEMBERS          | MALE 920 (64.88%)                   |              |  |
|                  |    |                           | FEMALE                              | 498 (35.12%) |  |
| DROPPED MEMBERS  |    |                           | NON BINARY                          | 0 (0.00%)    |  |
|                  |    |                           | PREFER NOT TO ANSWER                | 0 (0.00%)    |  |
| DECEASED         | 5  |                           |                                     |              |  |
| CLUB CANCELLED   | 0  | CLICK HERE FOR CUMULATIVE | TOTAL FAMILY UNIT MEMBERS 354       |              |  |
| OTHER            | 24 | MEMBERSHIP DATA           |                                     |              |  |
| TOTAL            | 29 |                           | FAMILY MEMBERS PAYING HALF DUES 179 |              |  |
|                  |    |                           |                                     |              |  |